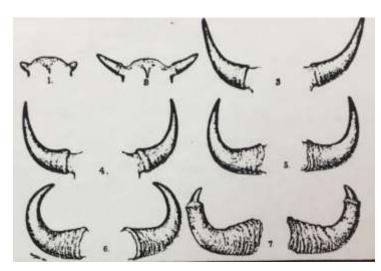

#### Match the bison ages to the horn growth:

- 1. Calf
- 2. Yearling
- 3. Two year old bull
- 4. Three year old bull
- 5. Four year old bull
- 6. Eleven year old bull
- 7. Twenty year old bull

The name of the bison in this photo is Sam.