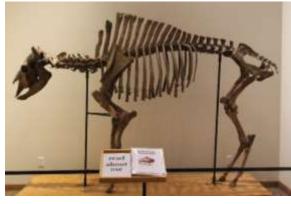

#### Match the bison ages to the horn growth:

- 1. Calf
- 2. Yearling
- 3. Two year old bull
- 4. Three year old bull
- 5. Four year old bull
- 6. Eleven year old bull
- 7. Twenty year old bull

The name of the bison in this photo is Sam.

Give 2 facts about the bison in the photo:

e.g. Sam is a Bison antiquus. Sam is an ancestor of modern bison. Sam is a cow (female) bison. Sam was taller and heavier than modern bison. Sam ate plants.

Sam lived at the same time as wooly mammoths. People hunted bison like Sam for meat and tools. Bison like Sam lived in forests. This kind of bison went extinct.