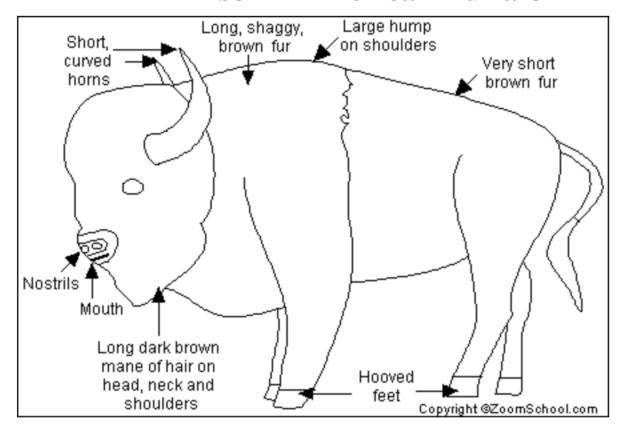

### Fill in the blank:

The bison is the largest land animal in North America. There are two living subspecies of wild bison in north America – the Plains bison (bison bison), and the Woods bison (bison athabasce).

Bison can run 35 mph for up to a half an hour, jump up to 6 feet from a standing position, and are also very good swimmers.

A bull (male bison) can stand 6 feet tall at the shoulder and weigh upward of 2,000 pounds. Female bison are called cows. Cows can stand about 5 feet tall at the shoulder and weigh about 1,000 pounds.