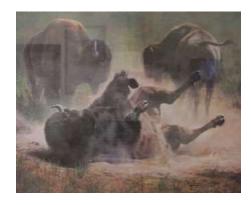

What is the bison in the photo doing? wallowing

Name 3 non-human predators of the bison:

- 1. Wolves
- 2. Brown bears
- 3. Coyotes

Find a Fact: varies

| Name: |  |  |
|-------|--|--|
|       |  |  |

Find a Fact: varies