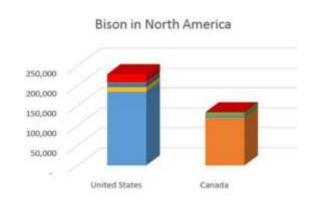

Where are most of the bison in the United States located?

Name one product that was advertised using images of bison:

\_\_\_\_\_

| Name:                                                                         |
|-------------------------------------------------------------------------------|
| Fill in the blank:                                                            |
| The bison is the land animal in North America. There are two living           |
|                                                                               |
| subspecies of wild bison in north America – the bison (bison bison),          |
| and the bison (bison athabasce).                                              |
| Bison can run mph for up to a half an hour, jump up to feet from a            |
| standing position, and are also very good                                     |
| A bull (male bison) can stand 6 feet tall at the shoulder and weigh upward of |
| pounds. Female bison are called Cows can stand about 5 feet                   |
| tall at the shoulder and weigh about pounds.                                  |
| What is the bison in the photo doing?                                         |
| Name 3 non-human predators of the bison:  1 2 3                               |
| Find a Fact:                                                                  |

Find and name the Historic Honoree inducted into the Buffalo Hall of Fame in 2019.

Mary Ann "Molly" Goodnight

Where are most of the bison in the United States located?